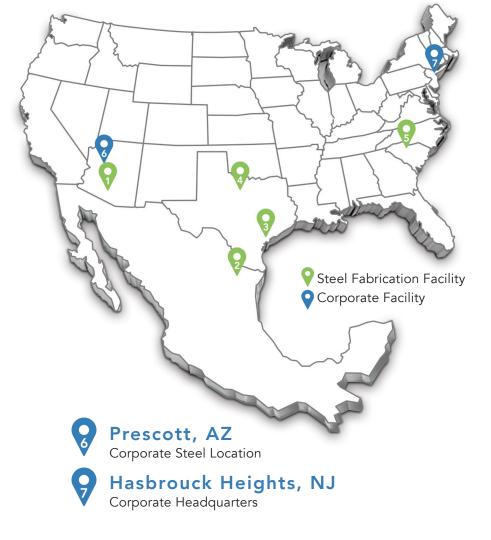

# North American Footprint and Production Capacity

• 12,500 Piles Weekly

#### Monterrey, MX

- 3 Production Lines
- 15,000 Piles Weekly
- 2 Additional Lines in 2020

## Houston, TX

- 3 Production Lines
- 16,500 Piles Weekly

#### Hurst, TX

- 5 Production Lines
- 22,500 Piles Weekly

## Blacksburg, SC

- 2 Production Lines
- 10,000 Piles Weekly
- Opens Spring 2020

www.wtecenergy.com • P: 201. 242. 9906 • sales@wtecenergy.com